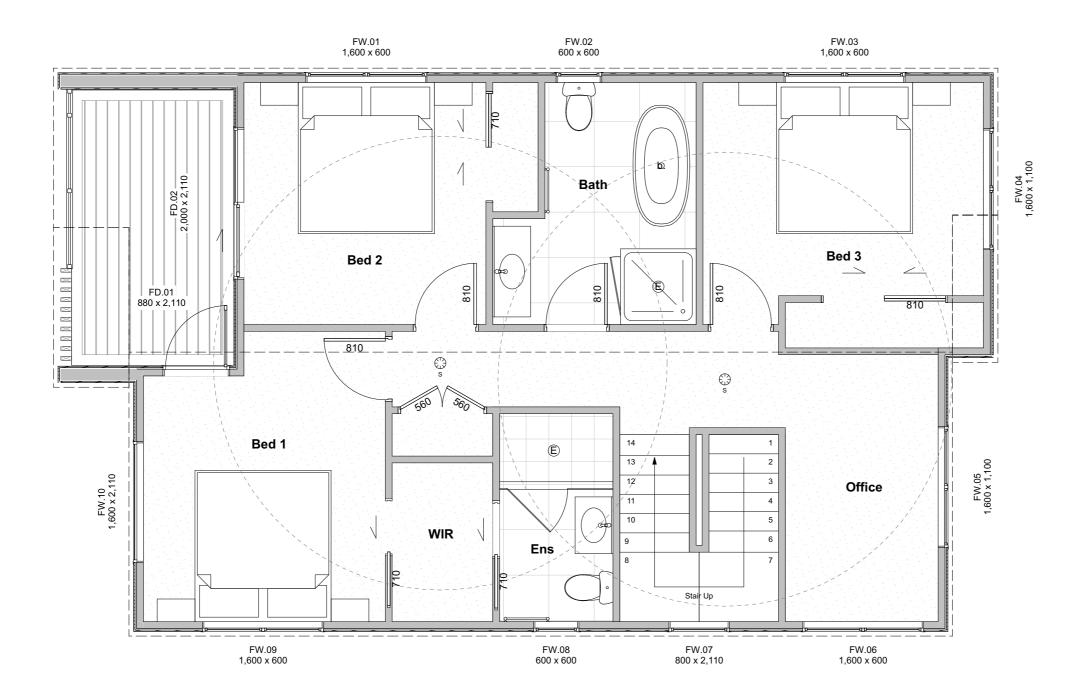

## First Floor Plan

??????? Series "Plan Name"

ROPOSED NEW RESIDENCE FOR:

### **#Client Full Name**

| AT:<br>10 C  | AT:<br>10 Overton Street, Rototuna, Hamilton |            |  |
|--------------|----------------------------------------------|------------|--|
| VERSION:     | REVISION:                                    | DATE:      |  |
| 1.0          | Concept                                      | 27/07/2023 |  |
| -            | -                                            | //         |  |
| -            | -                                            | //         |  |
| -            | -                                            | //         |  |
| SCALE:<br>1: | 1, 1:50 @A3                                  |            |  |
|              | W NUMBER                                     | 202        |  |