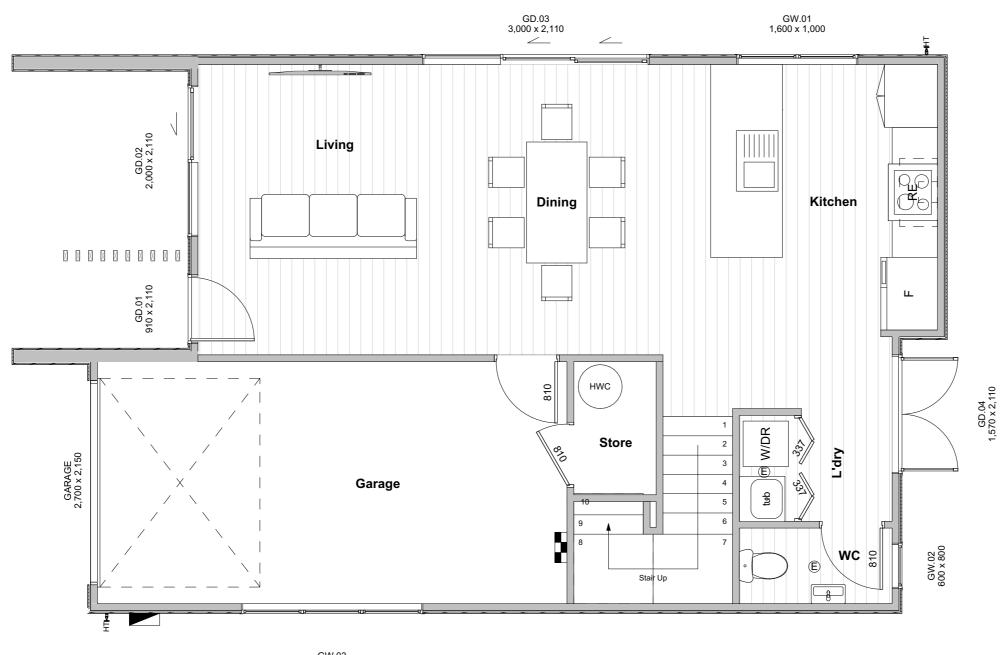

# **Ground Floor Plan**

??????? Series "Plan Name"

ROPOSED NEW RESIDENCE FOR:

### **#Client Full Name**

| AT:<br>10 Overton Street, Rototuna, Hamilton |             |                     |  |
|----------------------------------------------|-------------|---------------------|--|
| VERSION:                                     | REVISION:   | DATE:               |  |
| 1.0                                          | Concept     | 27/07/2023          |  |
| -                                            | -           | //                  |  |
| -                                            | -           | //                  |  |
| -                                            | -           | //                  |  |
| SCALE:                                       |             | DRAWN BY: TMM       |  |
| 1:                                           | 1, 1:50 @A3 | CHECKED BY: C AB GM |  |
| TSW NUMBER:                                  |             | SHEET:              |  |
| TS                                           | W NUMBER    | 201                 |  |