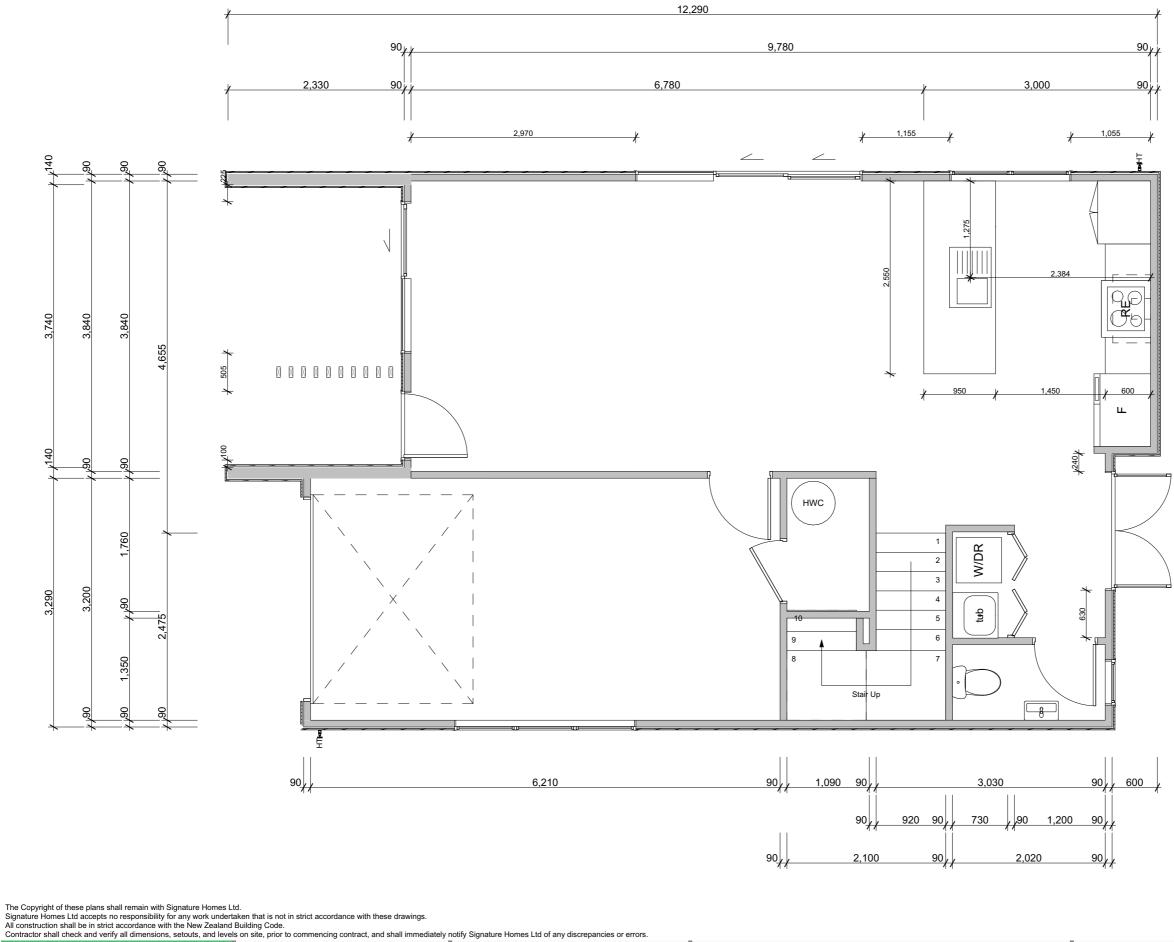

#Client Full Name

ROPOSED NEW RESIDENCE FOR:

10 Overton Street, Rototuna, Hamilton

SHEET TITLE

1.0 Ground Floor Plan (Dimensions) -

ERSION:

REVISION

-

TMM DATE: Concept 27/07/2023 1:50 @A3 --/--/ SHEET: --/--/----TSW NUMBER 203 --/--/----

HEET TITLE

The Copyright of these plans shall remain with Signature Homes Ltd. Signature Homes Ltd accepts no responsibility for any work undertaken that is not in strict accordance with these drawings. All construction shall be in strict accordance with the New Zealand Building Code. Contractor shall check and verify all dimensions, setouts, and levels on site, prior to commencing contract, and shall immed