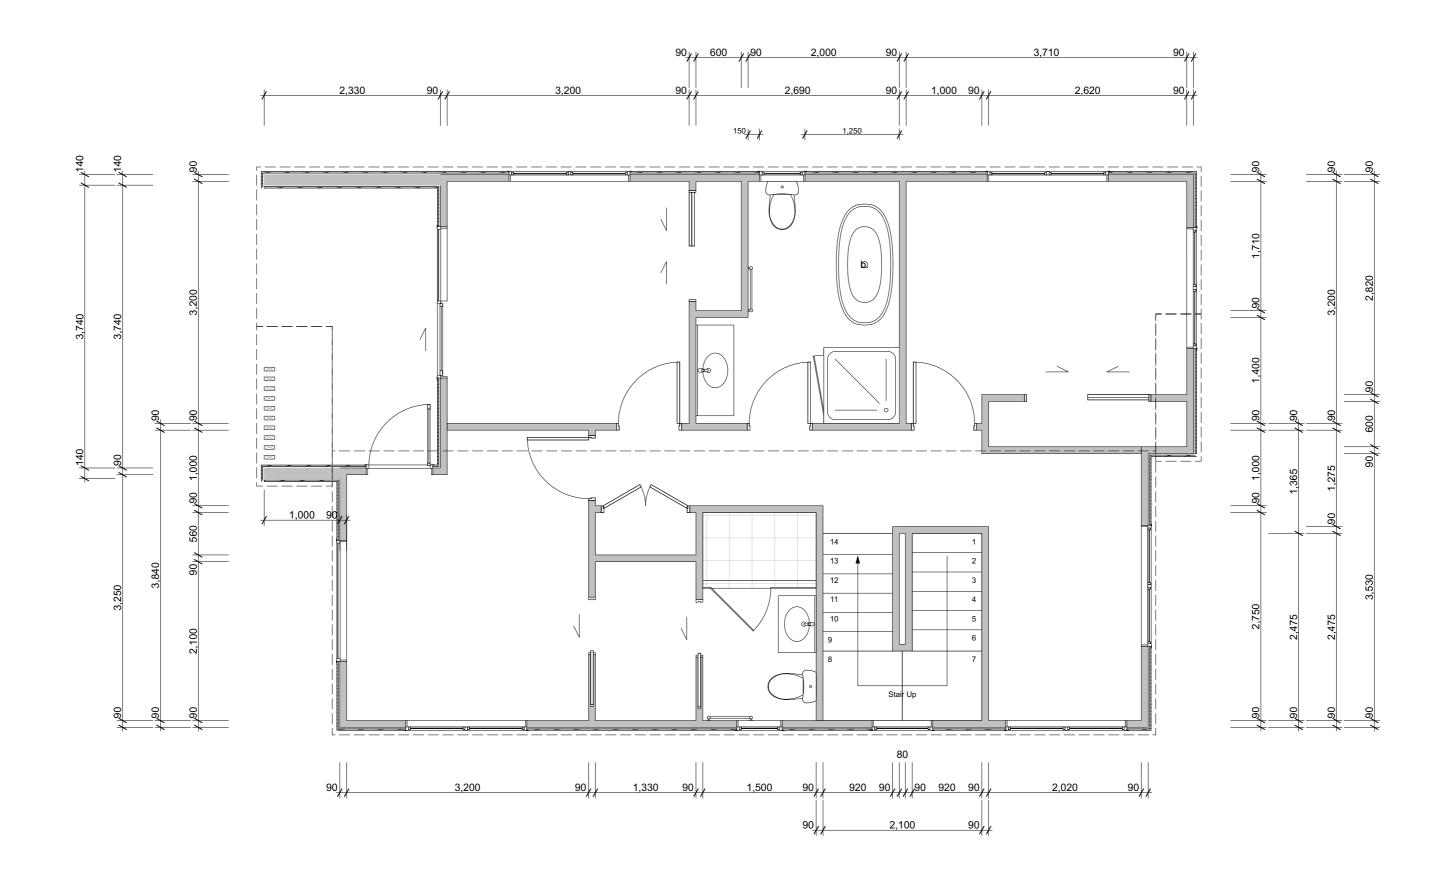

| -            | -                                            | //         |  |
| -            | -                                            | //         |  |
| SCALE:<br>1: | 1, 1:50 @A3                                  |            |  |
|              | W NUMBER                                     | 202        |  |



ely notify Signature Homes Ltd of any discrepancies or errors.



Parangon Building Ltd. 455 Te Rapa Road, Te Rapa, Hamilton, 3200 New Homes Enquires: 0800 082 888 Other Enquires: 07 958 7710 Website: www.signature.co.nz

#Client Full Name

ROPOSED NEW RESIDENCE FOR:

10 Overton Street, Rototuna, Hamilton

SHEET TITLE

1.0 Ground Floor Plan (Dimensions) -





ERSION:

REVISION

-



TMM DATE: Concept 27/07/2023 1:50 @A3 --/--/ SHEET: --/--/----TSW NUMBER 203 --/--/----



HEET TITLE

The Copyright of these plans shall remain with Signature Homes Ltd. Signature Homes Ltd accepts no responsibility for any work undertaken that is not in strict accordance with these drawings. All construction shall be in strict accordance with the New Zealand Building Code. Contractor shall check and verify all dimensions, setouts, and levels on site, prior to commencing contract, and shall immed

notify Signature Homes Ltd of any discrepancies or errors.



Parangon Building Ltd. 455 Te Rapa Road, Te Rapa, Hamilton, 3200 New Homes Enquires: 0800 082 888 Other Enquires: 07 958 7710 Website: www.signature.co.nz

#Client Full Name

10 Overton Street, Rototuna, Hamilton

ROPOSED NEW RESIDENCE FOR:

First Floor Plan (Dimensions)



RSION:

-

-

1.0