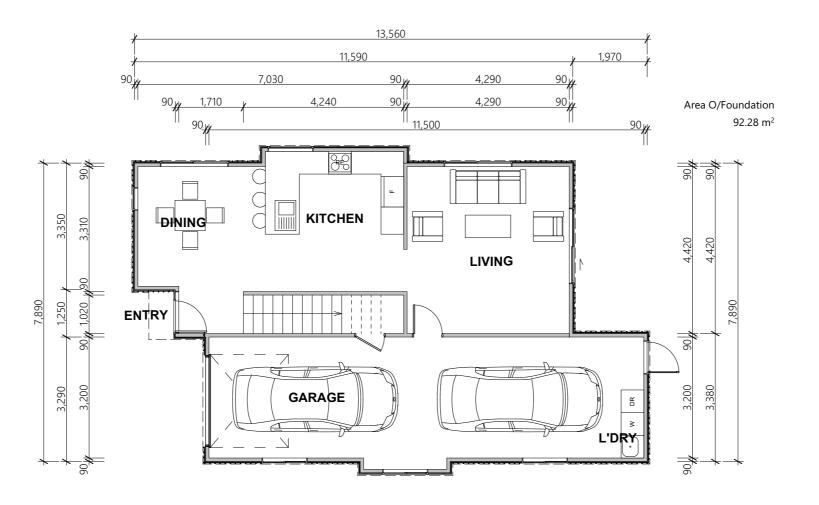

SIGNATURE HOMES

T BLOCK, ROTOTUNA

ROPOSED NEW RESIDENCE FOR:

Ground Floor Plan - LOT 40

ERSION:

2.6

-

-