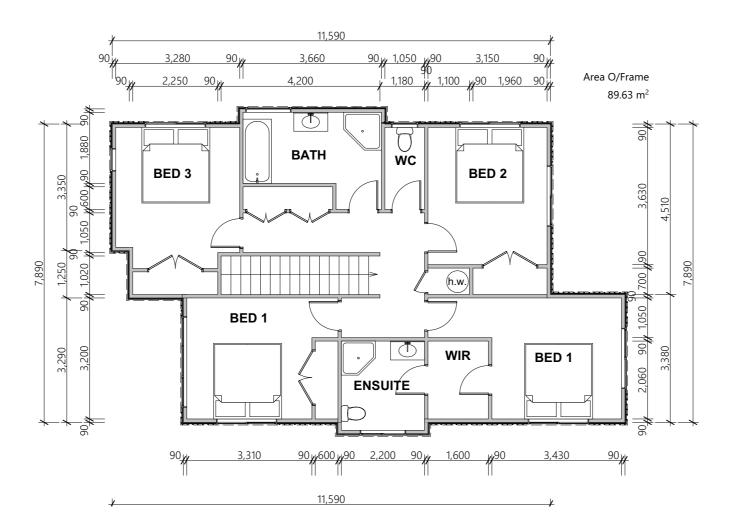

SIGNATURE HOMES

T BLOCK, ROTOTUNA

ROPOSED NEW RESIDENCE FOR:

First Floor Plan - LOT 40

Mod. Stichbird "Smart Collection"

ERSION: REVISION: 2.6 Concept -----

ELEVATIONS