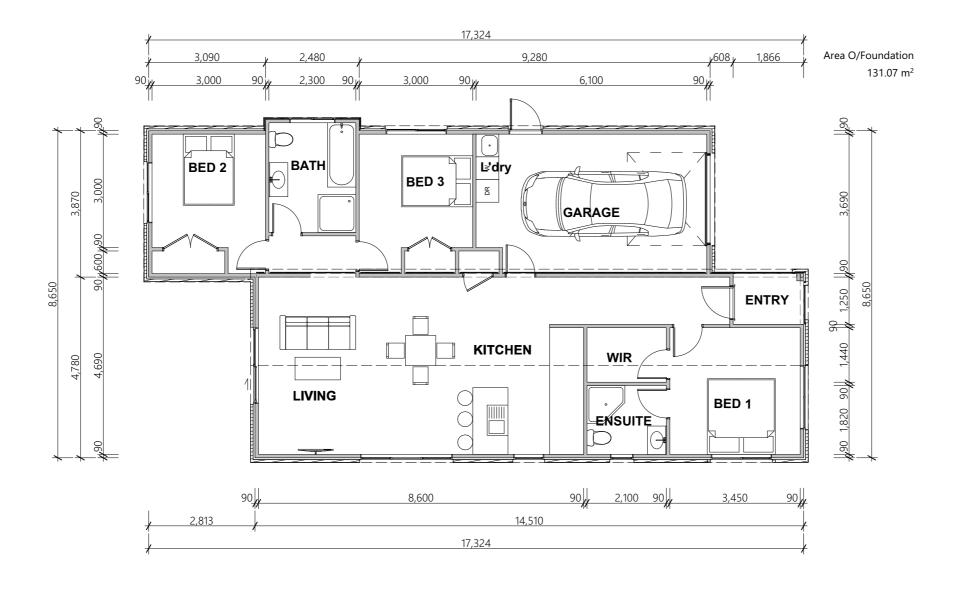

Ground Floor Plan - LOT 48

Mod. Stichbird "Smart Collection"

05/09/2022 1.1 Concept --/--/------/--/----

1:100 @A3 AV201 21-040