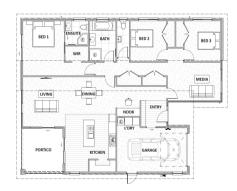

## features:

- 522m2 section
- 169m2 home
- 3 Bedroom
- 2 Bathroom
- Single Garage
- Open plan Kitchen, Dining, Living
- Additional Media Room
- Portico
- Heatpump
- Clothesline
- Fencing
- Letterbox
- Hydro seeded Lawns
- Front Vard Landscaping allowance

# Modern Living and The Kids Can Walk to School

\$1,135,000\*

Lot 32, 43 Overton Street

Section size: 522m<sup>2</sup> | House size: 169m<sup>2</sup>

Contact **Sam Thomas** Sales Manager Phone: **027 428 1245** Email: samthomas@signature.co.nz